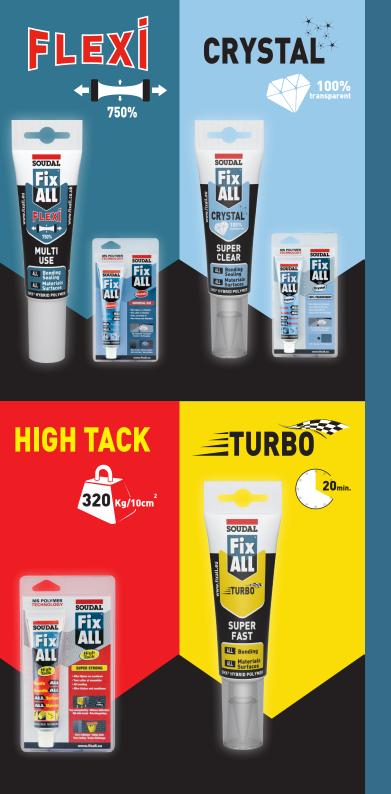

#### L SEALING **BONDING • AL** ALL MATERIALS • ALL SURFACES

Fix All

750%

• ALL IN ONE **SEALANT AND ADHESIVE** 

- Permanently elastic
- ALL materials, ALL surfaces\*
- Immediately paintable
- Interior and exterior
- Also for uneven surfaces
- Weather and waterproo
- Mould resistant
- Available in 80ml & 125ml tubes

FLEX

**CRYSTAL**\*

- 100% CRYSTAL CLEAR
- Permanently elastic
- ALL materials, ALL surfaces\*
- Immediately paintable
- Interior and exterior
- Also for uneven surfaces
- Weather and waterproof
- Mould resistant
- Available in 80ml & 125ml tubes

SOUDAL

HIGH TACK

ALL Bond

MX® HYBRID POLYME

- Perfect for heavy bonding
- Permanently elastic
- ALL materials, ALL surfaces\*
- Immediately paintable
- Interior and exterior
- Also for uneven surfaces
- Weather and waterproof
- Mould resistant
- Available in 80ml tubes

SOUDAL

TACK

Bonding Materials Surfaces

IX® HYBRID POLYMI

• FIXED AFTER 20MIN

Fix

ALL

• Perfect for superfast bonding

**20**mir

- Fixed after 20 min, final strength after 3 hours
- Permanently elastic
- ALL materials, ALL surfaces\*
- Immediately paintable
- Interior and exterior
- Also for uneven surfaces
- Available in 125ml tubes