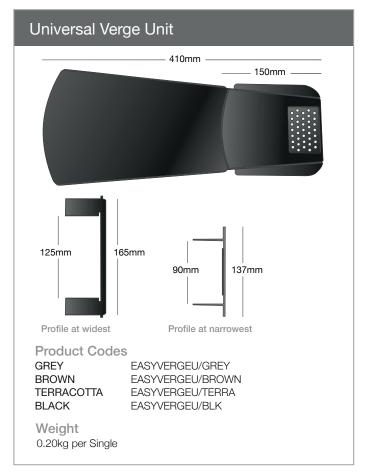

Colours: Grey, Brown and Terracotta

Material: Polypropylene

Other related products:

- Easy-Trim Verge U
- Easy-Trim Ridge End Caps & FlapCap Technology

Unit 12B Metcalf Drive Altham Industrial Estate | Altham Lancashire | BB5 5TU | England W: www.easy-trim.co.uk