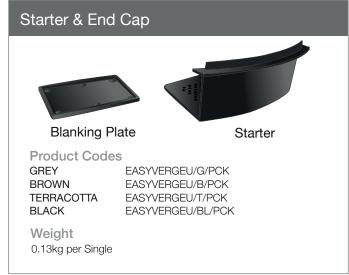

## Installation

Snap the starter kit off the blanking plate. Starting at the bottom edge of the roof, insert the starter piece into the front end of the verge unit, mark out the starter piece position on the facia and barge board. Remove the dry verge U and mechanically fix the starter piece into position through the grid. Refer to Dry verge U product information sheet for further information on our Dry Verge U system. Where required, insert the blanking plate over the final verge U nail grid to prevent water ingress.

Colours: Grey, Brown and Terracotta

Material: Polypropylene

Other related products:

- Easy-Trim Verge U
- Easy-Trim Ridge End Caps & FlapCap Technology

Unit 12B Metcalf Drive Altham Industrial Estate | Altham Lancashire | BB5 5TU | England W: www.easy-trim.co.uk