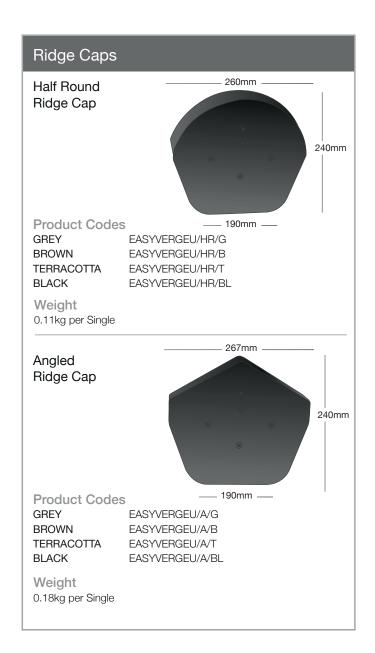

# Angled Cap and Half Round Cap





# Flexible flaps on the Ridge Cap contour around the side of the verge unit, effectively creating a 'sealed' unit that prevents water ingress and infestation.

## **Description**

Our high quality, UV stable angled and half round ridge caps incorporate unique and innovative Flap Cap Technology. Flexible flaps contour around the sides of the Easy Verge U system effectively creating a 'sealed' unit that prevents water ingress and infestation.

### **Benefits**

- Weather resistant and UV Stable
- Flexible polypropylene material allows for rapid installation
- Maintenance free and mechanically installed

### Installation

Install the dry verge U system and ridge tiles as normal, carefully place the ridge cap over the end of the ridge tile, simultaneously sealing the ends of the dry verge U.